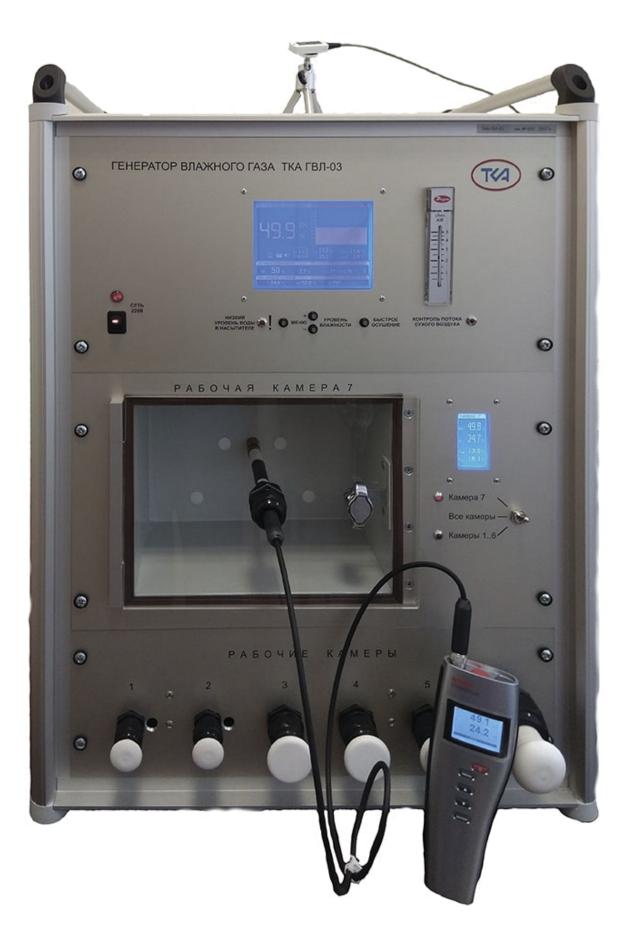

## Distinctive feature

The presence of a built-in humidity chamber with a volume of 8.3 liters and six cylindrical built-in humidity chambers with inlet port diameters from 5 to 32 mm.

## Main technical characteristics

| Range of reproduction of relative humidity                                                                                                                                                                                                                                                         | from 5 to 95%                                       |
|----------------------------------------------------------------------------------------------------------------------------------------------------------------------------------------------------------------------------------------------------------------------------------------------------|-----------------------------------------------------|
| <pre>Limits of permissible absolute error of reproduction of relative humidity * • for cylindrical working chambers No. 1 - No. 6 • for working chamber 7 (volume 8.3 l) in the measuring range rel. humidity from 5 to 50% incl. in the measuring range of relative humidity over 50 to 95%</pre> | 1.5% rel. ow.<br>± 2.0% rel. ow.<br>± 2.5% rel. ow. |
| Discreteness of setting the relative humidity                                                                                                                                                                                                                                                      | ± 1 rel. ow.                                        |
| Number of working chambers                                                                                                                                                                                                                                                                         | 7                                                   |
| Diameters of probes of devices installed in working chambers                                                                                                                                                                                                                                       | from 5 to 32 mm                                     |
| Instrument supply voltage                                                                                                                                                                                                                                                                          | from 190 to 230 V, 50<br>Hz                         |
| Power consumption (no more)                                                                                                                                                                                                                                                                        | fifty                                               |
| Service life, years                                                                                                                                                                                                                                                                                | 7                                                   |
| Overall dimensions (Length x Width x Height) (no<br>more)                                                                                                                                                                                                                                          | 570x440x790 mm                                      |
| Weight (no more)                                                                                                                                                                                                                                                                                   | 50 Kg                                               |

\* Limits of permissible error of reproduction of relative humidity from a given value.

The delivery set of the wet gas generator includes an external thermohygrometer VTG 74.1.