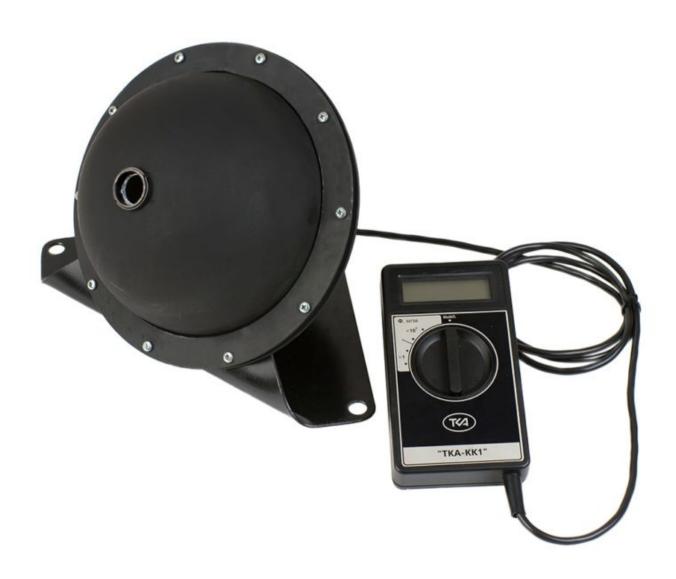

## Luminous flux meter "TKA-KK1"

## Overall dimensions of the device

| Measuring unit (no more)                          | 155 x 77 x 40 mm   |
|---------------------------------------------------|--------------------|
| Measuring ball (no more)                          | 180 x 180 x 180 mm |
| Diameter of the entrance window for LED (no more) | 20.0 mm            |
| Device weight (no more)                           | 2.0KG              |